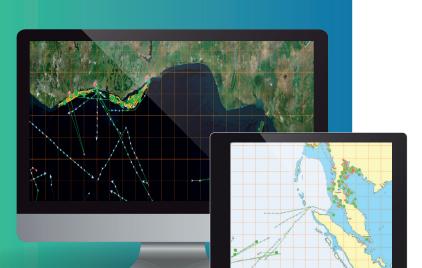

## TRACK

Display vessel info in one click (location, speed, ETA, terminal ID, MMSI, etc.)

Search vessel positions

Export data in multiple formats Configure VMS status alerts

Simplified ocean data (temperature, wind/waves, sea surface height)